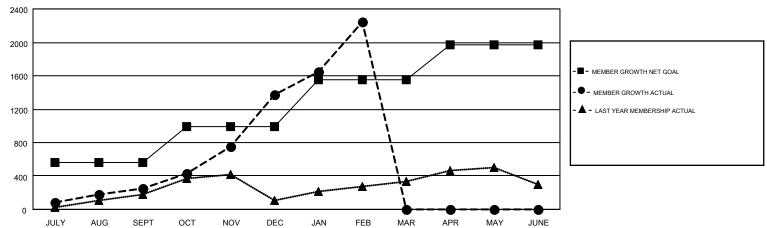

## GMT MONTHLY MEMBERSHIP PROGRESS REPORT

Results as of: 2/28/2018

Multiple District 305

GMT: KHAGENDRA SITAULA

LOCATION: PAKISTAN

GMT CA 6

| Clubs         |               |           |               | Members               |                           |                         |                                              |  |
|---------------|---------------|-----------|---------------|-----------------------|---------------------------|-------------------------|----------------------------------------------|--|
|               | RESULTS FOR   | 2017-2018 |               | RESULTS FOR 2017-2018 |                           |                         |                                              |  |
| QUARTER       | NEW CLUB GOAL | NEW CLUBS | DROPPED CLUBS | QUARTER               | MEMBER GROWTH NET<br>GOAL | MEMBER GROWTH<br>ACTUAL | DROPPED MEMBERS ACTUAL (including transfers) |  |
| JULY/AUG/SEPT | 25            | 14        | 3             | JULY/AUG/SEPT         | 565                       | 544                     | 240                                          |  |
| OCT/NOV/DEC   | 13            | 31        | 5             | OCT/NOV/DEC           | 425                       | 1,447                   | 261                                          |  |
| JAN/FEB/MAR   | 17            | 33        | 1             | JAN/FEB/MAR           | 565                       | 988                     | 107                                          |  |
| APR/MAY/JUNE  | 10            | 0         | 0             | APR/MAY/JUNE          | 412                       | 0                       | 0                                            |  |

## GOALS AND ACTUAL MEMBERS CUMULATIVE

| DROPPED CLUBS: 9 |     | 200 CLUBS OF 321 ADDED 1 OR MORE NEW MEMBERS | GENDER DISTRIBUTION             |                |       |
|------------------|-----|----------------------------------------------|---------------------------------|----------------|-------|
|                  |     |                                              | MALE                            | 6,347 (81.48%) |       |
|                  |     | 1                                            | FEMALE                          | 1,443 (18.52%) |       |
| DROPPED MEMBERS  |     |                                              |                                 |                |       |
| DECEASED         | 8   | CLICK HERE FOR CUMULATIVE                    | TOTAL FAMILY UNIT MEMBERS       |                | 3,836 |
| CLUB CANCELLED   | 128 | MEMBERSHIP DATA                              |                                 |                |       |
| OTHER 472        |     |                                              | FAMILY MEMBERS PAYING HALF DUES |                | 2,725 |
| TOTAL            | 608 |                                              | 0000                            |                |       |