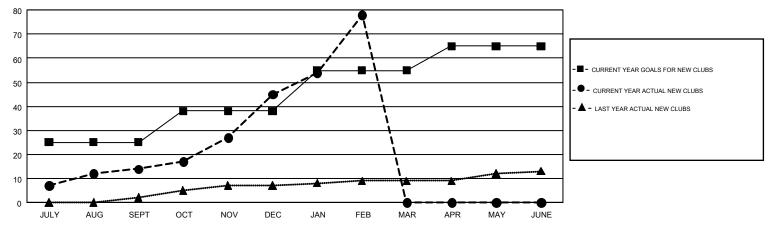

## GMT MONTHLY MEMBERSHIP PROGRESS REPORT

Results as of: 2/28/2018

Multiple District 305

GMT: KHAGENDRA SITAULA

LOCATION: PAKISTAN

GMT CA 6

| Clubs         |               |           |               | Members               |                           |                         |                                              |  |
|---------------|---------------|-----------|---------------|-----------------------|---------------------------|-------------------------|----------------------------------------------|--|
|               | RESULTS FOR   | 2017-2018 |               | RESULTS FOR 2017-2018 |                           |                         |                                              |  |
| QUARTER       | NEW CLUB GOAL | NEW CLUBS | DROPPED CLUBS | QUARTER               | MEMBER GROWTH NET<br>GOAL | MEMBER GROWTH<br>ACTUAL | DROPPED MEMBERS ACTUAL (including transfers) |  |
| JULY/AUG/SEPT | 25            | 14        | 3             | JULY/AUG/SEPT         | 565                       | 544                     | 240                                          |  |
| OCT/NOV/DEC   | 13            | 31        | 5             | OCT/NOV/DEC           | 425                       | 1,447                   | 261                                          |  |
| JAN/FEB/MAR   | 17            | 33        | 1             | JAN/FEB/MAR           | 565                       | 988                     | 107                                          |  |
| APR/MAY/JUNE  | 10            | 0         | 0             | APR/MAY/JUNE          | 412                       | 0                       | 0                                            |  |

## GOALS AND ACTUAL NEW CLUBS CUMULATIVE